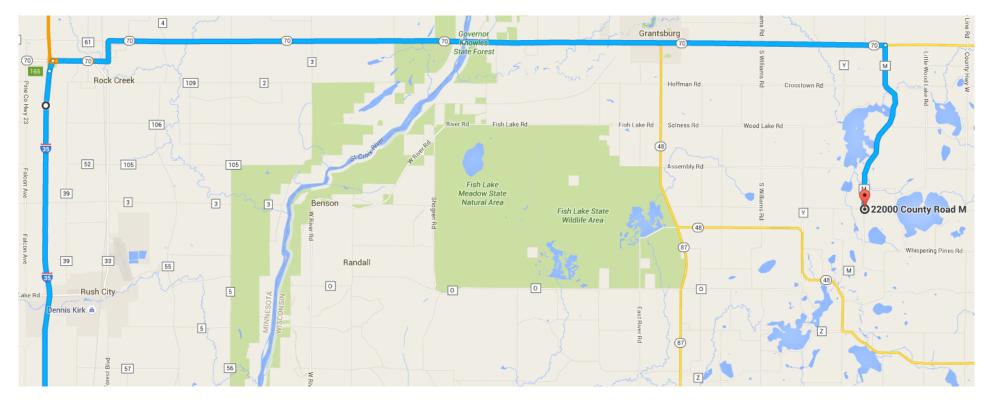

## **Directions From Minneapolis to The Wilderness Fellowship**

1. A 90-minute drive from the Twin Cities. Take I-35 north to Exit 165 Hwy 70 east. Go through Alpha. Turn right on County Road M. Go 4.3 miles to **The Wilderness entrance** on your left. It will be directly across from the M-Y Road. Turn left into The Wilderness:

If you have a GPS or are using online directions enter the following address: 22000 County Road M, Frederic WI 54837. Be sure to include "Frederic", or you may be routed to another part of Wisconsin far away from us! (Please note: This is NOT our mailing address.)