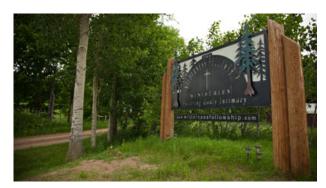

## **Directions From Minneapolis to The Wilderness Fellowship**

1. A 90-minute drive from the Twin Cities. Take I-35 north to Exit 165 Hwy 70 east. Go through Alpha. Turn right on County Road M. Go 4.3 miles to **The Wilderness entrance** on your left. It will be directly across from the M-Y Road. Turn left into The Wilderness:

If you have a GPS or are using online directions enter the following address: 22000 County Road M, Frederic WI 54837. Be sure to include "Frederic", or you may be routed to another part of Wisconsin far away from us! (Please note: This is NOT our mailing address.)