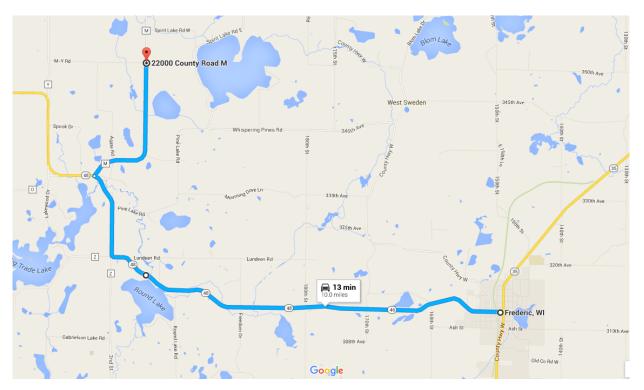

## **Directions From Frederic to The Wilderness Fellowship**

1. A 13-minute (10 mile) drive from Frederic. Take Hwy. 48 west to County Road M, turn right on M and go 2.3 miles to **The Wilderness entrance** on your right. It will be directly across from the M-Y Road. Turn right into The Wilderness:

2. Follow the signs to the **office** to check in for your reservation:

If you have a GPS or are using online directions enter the following address: 22000 County Road M, Frederic WI 54837. Be sure to include "Frederic", or you may be routed to another part of Wisconsin far away from us! (Please note: This is NOT our mailing address.)