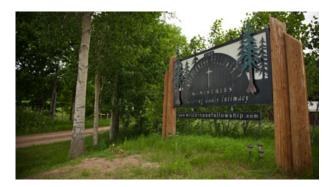

## **Directions From Frederic to The Wilderness Fellowship**

1. A 13-minute (10 mile) drive from Frederic. Take Hwy. 48 west to County Road M, turn right on M and go 2.3 miles to **The Wilderness entrance** on your right. It will be directly across from the M-Y Road. Turn right into The Wilderness: